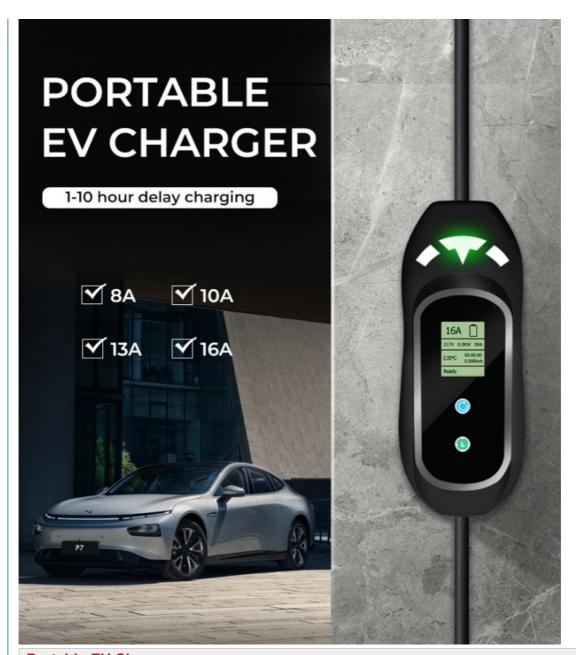

### **Product Description**

Portable EV Charger Type 1 Type 2 Mode 2 10A 16A 32A Adjustable EVSE Small Charging Box For Electric Vehicle

#### **Portable EV Charger**

1-10 hours delay charging Rated current: 8A, 10A, 13A, 16A

**EV Charger For Electric Cars** 

8A, 10A, 13A, 16A adjustable current