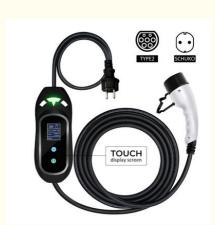

### **Product Configuration**

| Standards             | Type 1, Type 2, GB/T           |
|-----------------------|--------------------------------|
| Rated Voltage         | 200V-450V (AC)                 |
| Rated Current         | 8A, 10A, 13A, 16A (AC)         |
| Rated Frequency       | 50 HZ/ 60 HZ                   |
| Insulation Resistance | >1000MΩ (DC500V)               |
| Operating Temperature | -30°C to +55°C                 |
| Storage Temperature   | -40°C to +80°C                 |
| Operating Humidity    | 5%-95%RH (Non-condensing)      |
| Enclosure             | In-cable box: IP65             |
| Body Structure        | Charging connector: IP54       |
| Body Structure        | Lithium Iron Phosphate Battery |
| Weight                | 2.1 Kg                         |

#### **Details Show Of EV Chargers**

Specializing in the production of EV chargers

Length of the cable -- 400cm, length of the control box -- 22.5cm, length of the plug -- 24cm

## **PLUG**

- 1.Sliver plated terminal
- 2.Special reed structure
- 3.Integrated design
- 4. Temperature monitoring

## **CONTROL BOX**

- 1.LED display
- 2. Automatic error correction
- 3. Automatic reconnection
- 4.Strong case
- 5.Waterproof IP65
- 6.Temperature monitoring

## **CABLE**

- 1.International environmental standards
- 2.Long service life
- 3.Cold and high temperature resistant

Plug -- Sliver plated terminal, special reed structure, integrated design Control box -- LED display, automatic error correction, automatic reconnection, strong case, temperature monitoring, waterproof IP65

Cable -- International enviornment standards, long service life, low and high temperature resistant