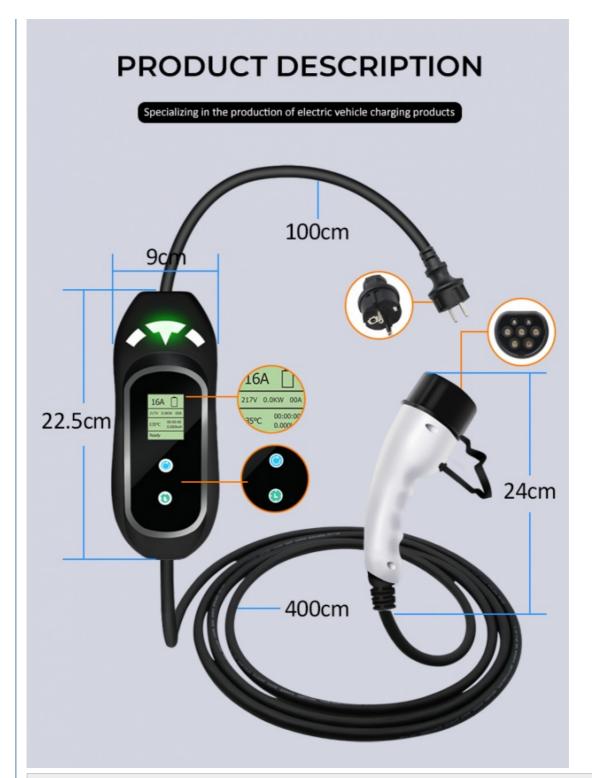

#### **Details Show Of EV Chargers**

Specializing in the production of EV chargers

Length of the cable -- 400cm, length of the control box -- 22.5cm, length of the plug -- 24cm

## **PLUG**

- 1.Sliver plated terminal
- 2.Special reed structure
- 3.Integrated design
- 4. Temperature monitoring

## **CONTROL BOX**

- 1.LED display
- 2. Automatic error correction
- 3. Automatic reconnection
- 4.Strong case
- 5.Waterproof IP65
- 6.Temperature monitoring

## **CABLE**

- 1.International environmental standards
- 2.Long service life
- 3.Cold and high temperature resistant

Plug -- Sliver plated terminal, special reed structure, integrated design Control box -- LED display, automatic error correction, automatic reconnection, strong case, temperature monitoring, waterproof IP65

Cable -- International enviornment standards, long service life, low and high temperature resistant