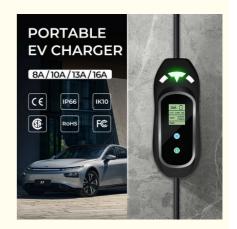

# 50HZ/60HZ Portable EV Charger EVSE Box Type 1 Type 2 Mode 2

### **Product Description**

Portable EV Charger Type 1 Type 2 Mode 2 10A 16A 32A Adjustable EVSE Small Charging Box For Electric Vehicle

# **Portable EV Charger**