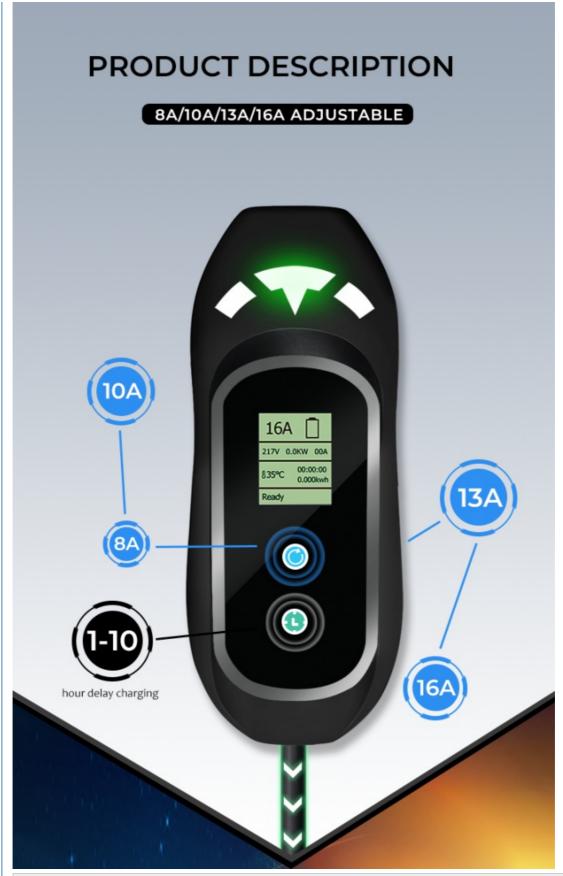

#### **Portable EV Charger**

1-10 hours delay charging Rated current: 8A, 10A, 13A, 16A

**EV Charger For Electric Cars** 

8A, 10A, 13A, 16A adjustable current