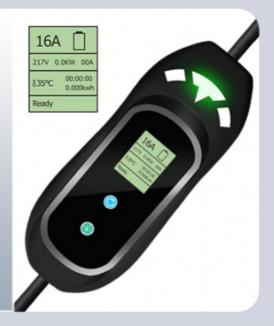

## **CONTROL BOX**

- 1.LED display
- 2. Automatic error correction
- 3. Automatic reconnection
- 4.Strong case
- 5.Waterproof IP65
- 6.Temperature monitoring