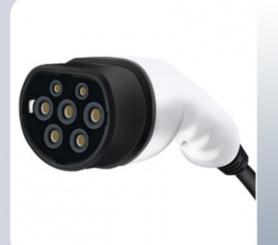

## **PLUG**

- 1.Sliver plated terminal
- 2.Special reed structure
- 3.Integrated design
- 4. Temperature monitoring