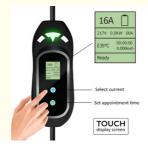

#### **Portable EV Charger**

1-10 hours delay charging Rated current: 8A, 10A, 13A, 16A

**EV Charger For Electric Cars** 

8A, 10A, 13A, 16A adjustable current

#### Real-time monitoring and protection

Full link temperature monitoring system
When the temperature is higher than 85°C, the EV charger will be cut off within 0.2s

## **CONTROL BOX**

- 1.LED display
- 2. Automatic error correction
- 3. Automatic reconnection
- 4.Strong case
- 5.Waterproof IP65
- 6.Temperature monitoring