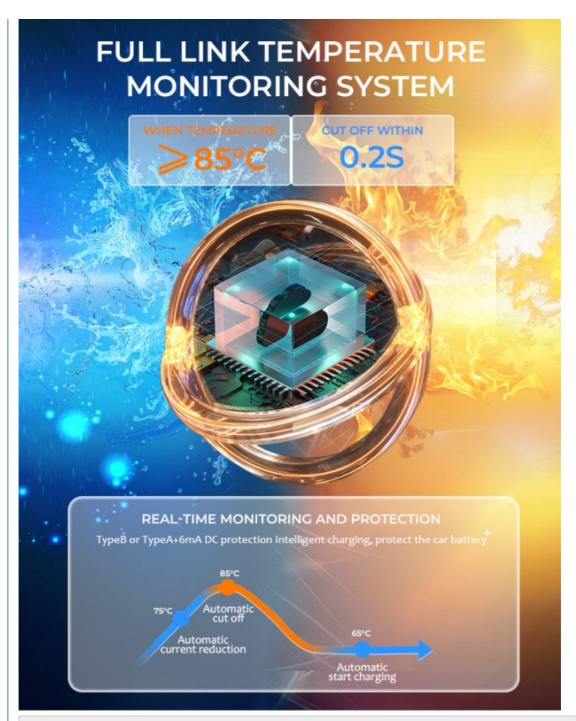

#### Real-time monitoring and protection

Full link temperature monitoring system
When the temperature is higher than 85°C, the EV charger will be cut off within 0.2s